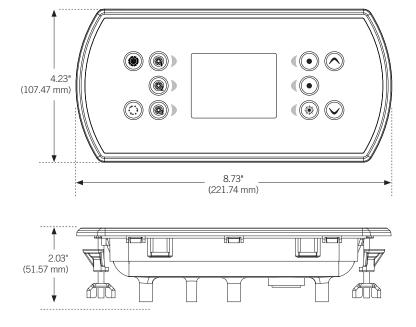

| •       | •        |
| - animated icons giving instant spa status information    | •       | •        |
| - number of pumps/blowers supported                       | up to 3 | up to 6  |
| - battery backed clock                                    | _       | •        |
| - water care schedules                                    | 7 days  | 7 days   |
| - number of schedules within water care                   | fixed   | variable |
| - support in.stream 2, in.stream and in.tune audio source | •       | •        |
| - support in.clear water sanitization system              | •       | •        |
| - support in.mix 300 lighting console                     | _       | •        |
| - notification icons at the top of the screen             | _       | •        |

# in.k800 dimensions



# keypad functions

- start or stop accessories
- water temperature
- settings
- water care
- water care modes
- modifying schedules
- audio
- maintenance (maintenance reminders, standby)
- date and time
- keypad settings (temperature unit, language, display, color, security)
- wifi
- electrical configuration
- Miscellaneous (in.k800 only) (warm weather, info messages)
- about

#### Accessories and peripherals:

- in.stream, in.stream 2 audio streaming station
- in.tune audio source
- in.clear water sanitization system
- in.mix 300 lighting console (in.k800 only)

# in.k500 dimensions



in.k500 & in.k800 work with the following systems from Gecko's X and Y series