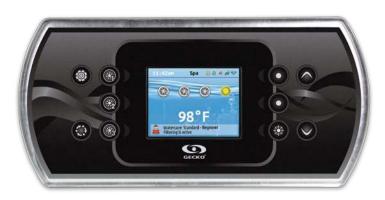

#### in.k500

7 keys, color display, menu-driven interface.

#### **Full color display**

With their bright, full color display, Gecko's in.k800 and in.k500 keypads provide the ultimate user experience with their screen's high resolution that brings spa user interfaces to a new level. Loaded with a large amount of memory and a powerful on-board processor, we have created the seamless graphic interface that spa users have been waiting for.