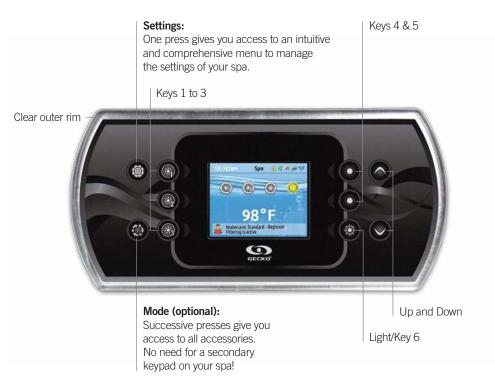

### in.k800 functions description

<sup>\*</sup> Functions for keys 1 to 5 will depend on your system's low level configuration.

# in.k500 functions description

<sup>\*</sup>Functions for keys 1 and 2 will depend on your system's low level configuration.

# keypad functions

- start or stop accessories
- water temperature
- settings
- water care
- water care modes
- modifying schedules
- audio
- maintenance (maintenance reminders, standby)
- date and time
- keypad settings (temperature unit, language, display, color, security)
- wifi
- electrical configuration
- Miscellaneous (in.k800 only) (warm weather, info messages)
- about