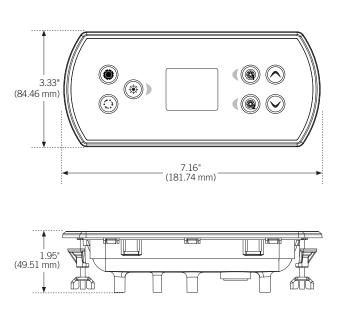

# in.k500 dimensions

in.k500 & in.k800 work with the following systems from Gecko's X and Y series