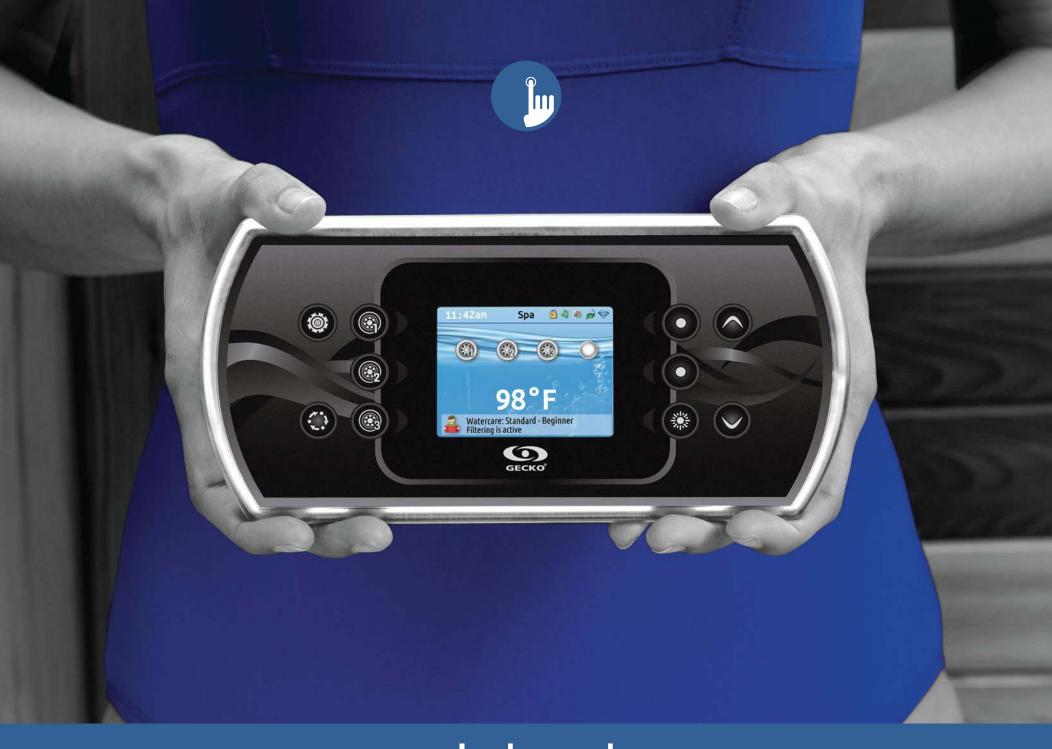

# So many possibilities right here on the edge of your spa!

in.k800

10 keys, large color display, menu-driven interface.

#### **Full color display**

With their bright, full color display, Gecko's in.k800 and in.k500 keypads provide the ultimate user experience with their screen's high resolution that brings spa user interfaces to a new level. Loaded with a large amount of memory and a powerful on-board processor, we have created the seamless graphic interface that spa users have been waiting for.