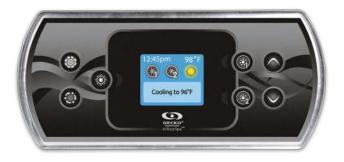

# So many possibilities right here on the edge of your spa!

in.k800

10 keys, large color display, menu-driven interface.

#### **Full color display**

With their bright, full color display, Gecko's in.k800 and in.k500 keypads provide the ultimate user experience with their screen's high resolution that brings spa user interfaces to a new level. Loaded with a large amount of memory and a powerful on-board processor, we have created the seamless graphic interface that spa users have been waiting for.