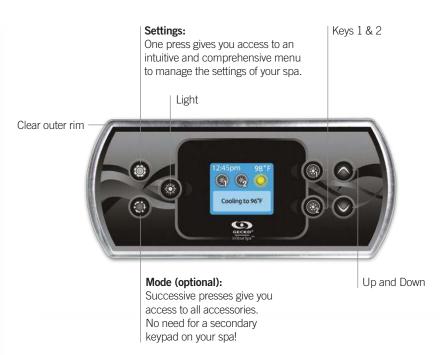

### in.k800 functions description

<sup>\*</sup> Functions for keys 1 to 5 will depend on your system's low level configuration.

# in.k500 functions description

<sup>\*</sup>Functions for keys 1 and 2 will depend on your system's low level configuration.

# keypad functions

- start or stop accessories
- water temperature
- settings
- water care
- water care modes
- modifying schedules
- audio
- maintenance (maintenance reminders, standby)
- date and time
- keypad settings (temperature unit, language, display, color, security)
- wifi
- electrical configuration
- Miscellaneous (in.k800 only) (warm weather, info messages)
- about