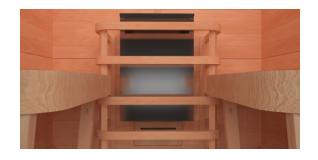

Integrated remote controlled Chromatherapy lights and 220v plug-in models - no electrical wiring required.

Full Cedar wood interior with solid glass front wall and door.

100% stainless steel heater with solid rock-tray design allows for water to be poured onto the rocks without damaging elements and will instantly increase humidity and ambient temperature.