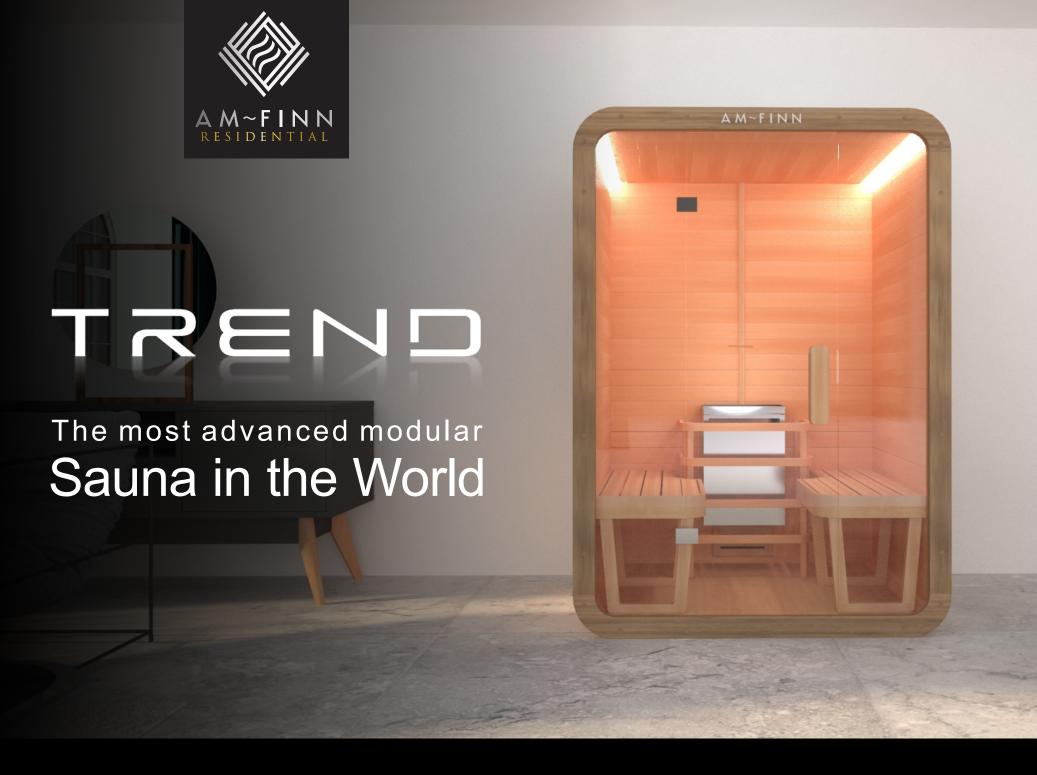

Integrated remote controlled Chromatherapy lights and 220v plug-in models - no electrical wiring required.

Full Cedar wood interior with solid glass front wall and door.

100% stainless steel heater with solid rock-tray design allows for water to be poured onto the rocks without damaging elements and will instantly increase humidity and ambient temperature.