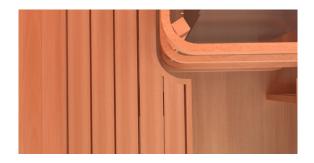

Integrated remote controlled Chromatherapy lights and 220v plug-in models - no electrical wiring required.

Full Cedar wood interior with solid glass front wall and door.

100% stainless steel heater with solid rock-tray design allows for water to be poured onto the rocks without damaging elements and will instantly increase humidity and ambient temperature.