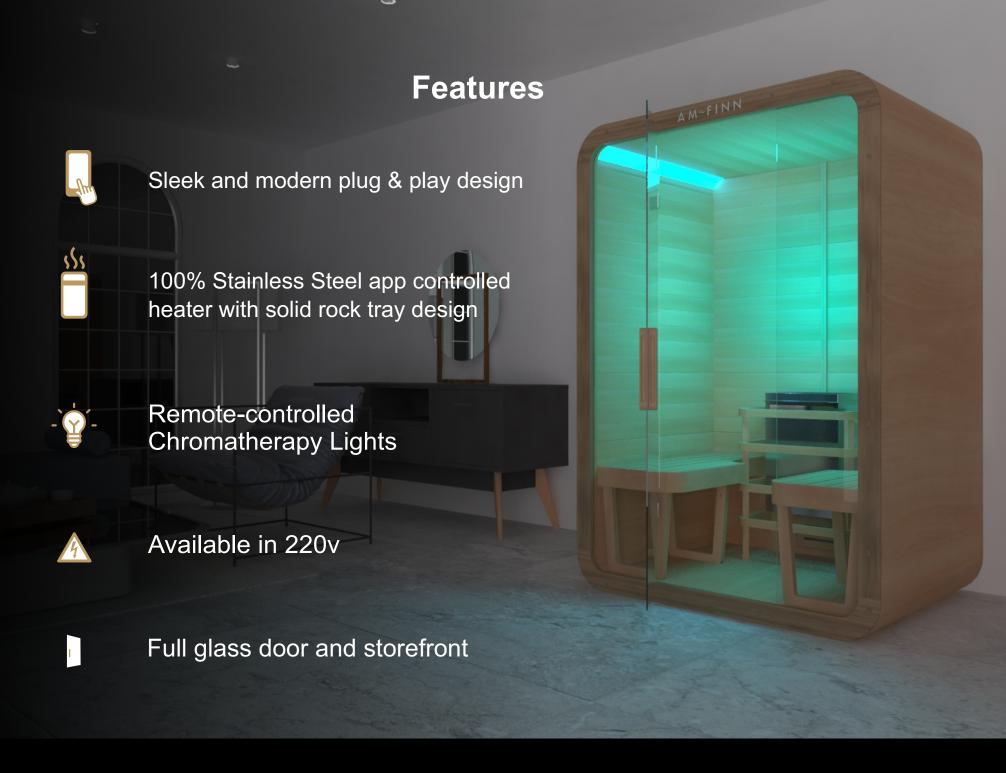

We have integrated the most advanced technology into the Trend Sauna, complete with our proprietary mobile app that allows you to turn on/off the sauna heater, set desired temperature and schedule your sauna session remotely.

Integrated remote controlled Chromatherapy lights and 220v plug-in models - no electrical wiring required.

Full Cedar wood interior with solid glass front wall and door.

100% stainless steel heater with solid rock-tray design allows for water to be poured onto the rocks without damaging elements and will instantly increase humidity and ambient temperature.