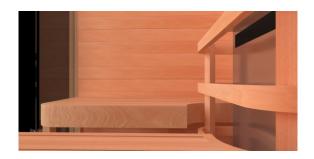

Integrated remote controlled Chromatherapy lights and 220v plug-in models - no electrical wiring required.

Full Cedar wood interior with solid glass front wall and door.

100% stainless steel heater with solid rock-tray design allows for water to be poured onto the rocks without damaging elements and will instantly increase humidity and ambient temperature.