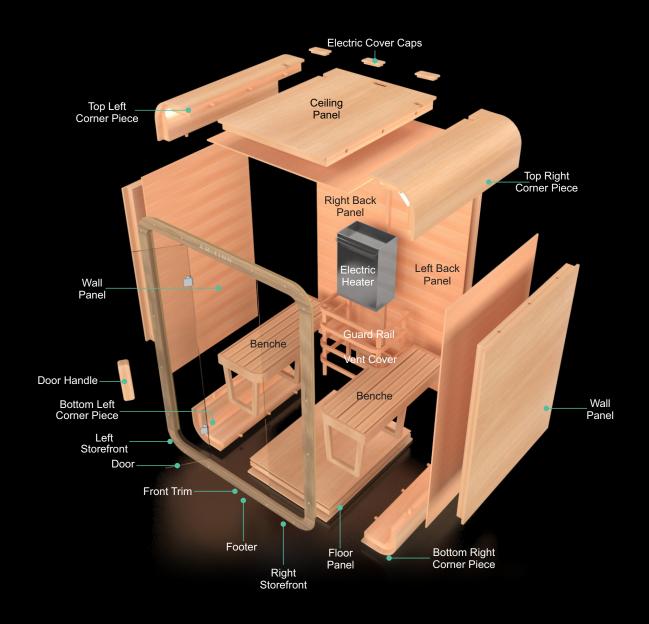

anced technology into the Trend Sauna, complete with our proprietary mobile app that allows you to turn on/off the sauna heater, set desired temperature and schedule your sauna session remotely.

Integrated remote controlled Chromatherapy lights and 220v plug-in models - no electrical wiring required.

Full Cedar wood interior with solid glass front wall and door.

100% stainless steel heater with solid rock-tray design allows for water to be poured onto the rocks without damaging elements and will instantly increase humidity and ambient temperature.

If you wish to give your sauna a touch of color on the inside and the outside, use the Scandia Sauna Oil. By being free of chemicals, it preserves the life of the wood, adds shine and a delicious fragrance.













## **Blown - Apart**





## **Models**

|      | WIDE | DEPTH | HEIGH | SqFT | SqM  | HEATER | CAPACITY    |
|------|------|-------|-------|------|------|--------|-------------|
| TS54 | 5'   | 4'    | 7'    | 20   | 1.86 | 3 KW   | <b>∳</b> X2 |
| TS55 | 5'   | 5'    | 7'    | 25   | 2.33 | 4.5 KW | <b>∳</b> X3 |
| TS56 | 5'   | 6'    | 7'    | 30   | 2.79 | 4.5 KW | <b>†</b> ×4 |
| TS57 | 5'   | 7'    | 7'    | 35   | 3.26 | 6 KW   | <b>†</b> X5 |
| TS73 | 7'   | 3'    | 7'    | 21   | 1.95 | 3 KW   | <b>†</b> X3 |
| TS74 | 7'   | 4'    | 7'    | 28   | 2.60 | 4.5 KW | <b>†</b> X5 |
| TS75 | 7'   | 5'    | 7'    | 35   | 3.26 | 6 KW   | <b>†</b> X5 |
| TS76 | 7'   | 6'    | 7'    | 42   | 3.91 | 6 KW   | <b>†</b> X6 |
| TS77 | 7'   | 7'    | 7'    | 49   | 4.56 | 6 KW   | <b>∳</b> X6 |
| TS78 | 7'   | 8'