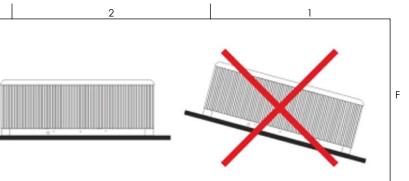

### **<u>1. General installation instructions</u>**

A solid, level base (maximum 0.5% slope) is essential for setting up the pool. Make sure the cover or base is properly supporting the pool.

For this, you need to know the maximum load capacity of the cover. Consult a qualified architectural professional or structural engineer. To determine the weight, contents and parts of the pool, refer to the data table of the pool. This weight should not exceed the calculated static capacity per square meter, otherwise it may cause serious damage to the pool and the substrate. **60 cm of space is required around the pool provided for servicing,** if this cannot be done, in the event of servicing, advance notice must be given and access to the pool must be ensured! It is advisable to create a water confluence on the outlet side of the pool. Its purpose is to drain rainwater and splashing water from around the pool, and also to allow the water to flow away in case the pool is lowered at the bottom outlet.

#### b. Outdoors/Closed terrace

If the pool is installed outdoors, it is recommended to build a horizontal, reinforced concrete base with min. 10-15 cm thickness. Do not expose the empty pool direct sunlight without proper protection (thermal cover on top). Please keep in mind that long term exposure to sunlight will damage the pool and its accessories.