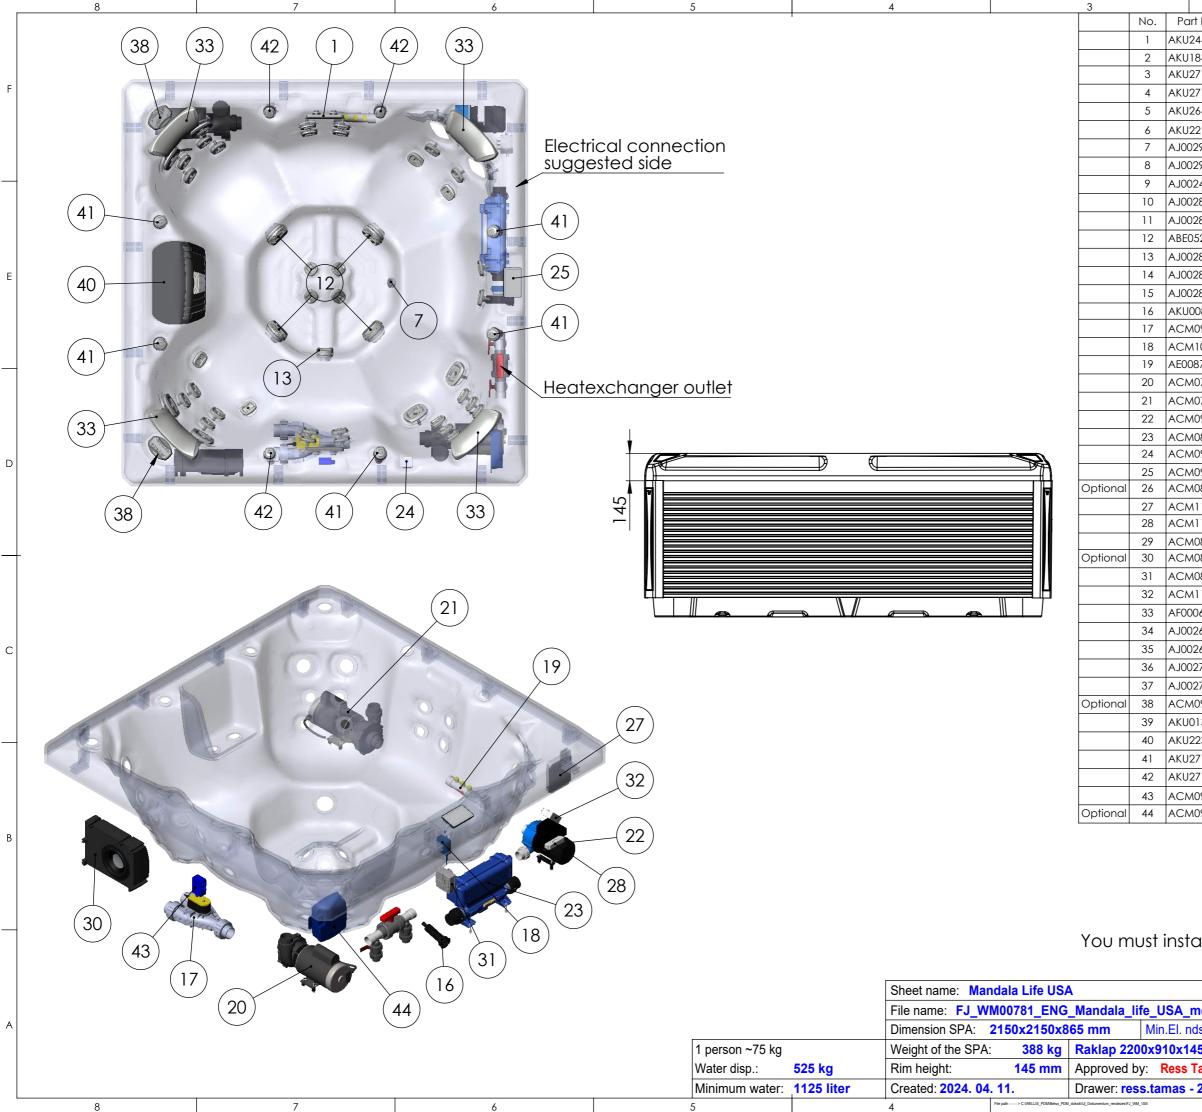

|       | 2 1                                                              |      |   |
|-------|------------------------------------------------------------------|------|---|
| t No. | IFS megnevezés EN                                                | Pcs. | 1 |
| 442   | Water Inlet with sealig Life                                     | 2    |   |
| 840   | Filter holder - 48 mm                                            | 2    | 1 |
| 718   | On-Off tap house 33 transparent V2                               | 3    |   |
| 716   | Air regulator house, Light gray Life                             | 5    | F |
| 647   | Led housing with seal                                            | 2    |   |
| 219   | Nut for ledhouse                                                 | 2    |   |
| 291   | Jet ozone with sealing V2                                        | 1    |   |
| 292   | Ozone nut sel-aligning V2                                        | 1    |   |
| 246   | Washer self-aligning                                             | 1    | - |
| 281   | Sealing for self adjusting suction head nut Life                 | 4    |   |
| 280   | Self adjusting nut for suction head Life                         | 4    | ĺ |
| 525   | Suction 2" with sealing Life                                     | 4    | 1 |
| 282   | Jet water circulation self-levelling medium gray for life        | 1    |   |
| 284   | Circulation jet washer self-aligning 48 Life                     | 1    | E |
| 283   | Circulation jet nut self-aligning 48 Life                        | 1    |   |
| 084   | Water Drain - 20 RB V2                                           | 1    |   |
| 0968  | Electrical Waterdiverter                                         | 1    |   |
| 1092  | UL ozone                                                         | 1    | 1 |
| 374   | WIS probe housing                                                | 1    |   |
| 0733  | Spa Pump 2 /0.9 HP- Two Speed 60 Hz                              | 1    |   |
| 0732  | Spa Pump 2 HP - One Speed 60 Hz                                  | 1    |   |
| 0902  | Circulation pump WTC50M 250 W 60Hz                               | 1    |   |
| 0854  | Control box In.YE-3                                              | 1    |   |
| 0969  | Keypad for electrical water diverter                             | 1    |   |
| 0912  | Control Panel - IN.K1000 V2                                      | 1    | D |
| 0874  | Speaker 3" (2 way)                                               | 2    |   |
| 1128  | WIS main unit                                                    | 1    |   |
| 1129  | WIS power adapter                                                | 1    |   |
| 0890  | Wifi in-touch 2 Gecko USA 60 Hz                                  | 1    |   |
| 0849  | Subwoofer 288W (AQ-SWP8-2)                                       | 1 -  |   |
| 0881  | In.Grid external heater controller and 4 ways connector          | 1    |   |
| 1191  | In mix signal extender                                           | 1    |   |
| 066   | Pillow 24x17 light gray                                          | 4    |   |
| 266   | 3" jet face 2020                                                 | 38   |   |
| 265   | 3" jet insert 2020                                               | 38   | С |
| 273   | 5" jet face 2020                                                 | 6    |   |
| 272   | 5" jet insert swirling 2020                                      | 6    |   |
| 0972  | Speaker grill Life                                               | 2    |   |
| 136   | Spa Filter - 175 × 152 - Wellis Antimicrobial blue (fine Thread) | 2    |   |
| 235   | Schimmer with opening grid                                       | 1    |   |
| 717   | Air regulator grip light gray Life Wellis                        | 5    | 1 |
| 719   | On-off tap grip light gray Life Wellis                           | 3    | 1 |
| 0970  | Control unit for electrical water diverter                       | 1    | 1 |
| 0998  | IN.STREAM-2 with quick connector                                 | 1    |   |
|       | 4                                                                |      | 1 |

## Product family: Wellis\PeakLife

| · · · · · · · · · · · · · · · · · · ·                     |                                 |  |             |                                                 |  |  |
|-----------------------------------------------------------|---------------------------------|--|-------------|-------------------------------------------------|--|--|
| nedence                                                   |                                 |  | rojection   | Wellis <sup>®</sup><br>Wellis Magyarország Zrt. |  |  |
|                                                           |                                 |  | 2401/ 504 ( |                                                 |  |  |
| ds: 240 V - 30A - 60Hz / Opt.El. needs: 240V - 50A - 60Hz |                                 |  |             |                                                 |  |  |
| 45 USA                                                    | Control box: GECKO YE-3 + K1000 |  |             |                                                 |  |  |
| Tamás Pr. No:<br>Fe. No:                                  |                                 |  | ber: WM007  | 81 I                                            |  |  |
| 2024. 04. 11. 10:31:48                                    |                                 |  | M 1:20      | page 1 / 2                                      |  |  |
|                                                           |                                 |  |             |                                                 |  |  |

7

|            | Product family: Wellis\PeakLife                    |                                             |                                                                                 |                                           |    |                    |                      |                     |    |   |
|------------|----------------------------------------------------|---------------------------------------------|---------------------------------------------------------------------------------|-------------------------------------------|----|--------------------|----------------------|---------------------|----|---|
|            | Sheet name: INFO                                   |                                             |                                                                                 |                                           |    | Projection 🔶 🗲     |                      | Wellis•             |    |   |
|            | File name: FJ_WM00781_ENG_Mandala_life_USA_medence |                                             |                                                                                 |                                           |    |                    | ₃UIƏ<br>rország Zrt. |                     |    |   |
|            | Dimension SPA:                                     | 2150x2150x8                                 | x2150x865 mm Min.El. nds: 240 V - 30A - 60Hz / Opt.El. needs: 240V - 50A - 60Hz |                                           |    |                    |                      |                     |    |   |
|            | Weight of the SPA:                                 | 388 kg                                      | Raklap 220                                                                      | Raklap 2200x910x145 USA Control box: GECK |    |                    | CKO YE-3 + K1000     |                     |    |   |
| 525 kg     | Rim height:                                        | 145 mm                                      | Approved b                                                                      | y: Ress Tamás                             |    | Pr. No:<br>Fe. No: | Num                  | ber: <b>WM007</b> 8 | 31 | В |
| 1125 liter | Created: 2024. 04                                  | . 11.                                       | Drawer: ress.tamas - 2024. 04. 11. 10:31:48                                     |                                           | A3 | M 1:15             | page                 | 2/2                 |    |   |
|            | 4                                                  | File path · · · · > C:\WELLIS_PDM/Belso_PDM | I_doksik'IUj_Dokumentum_rendezes\FJ_WM                                          | _100\                                     |    |                    |                      |                     |    |   |