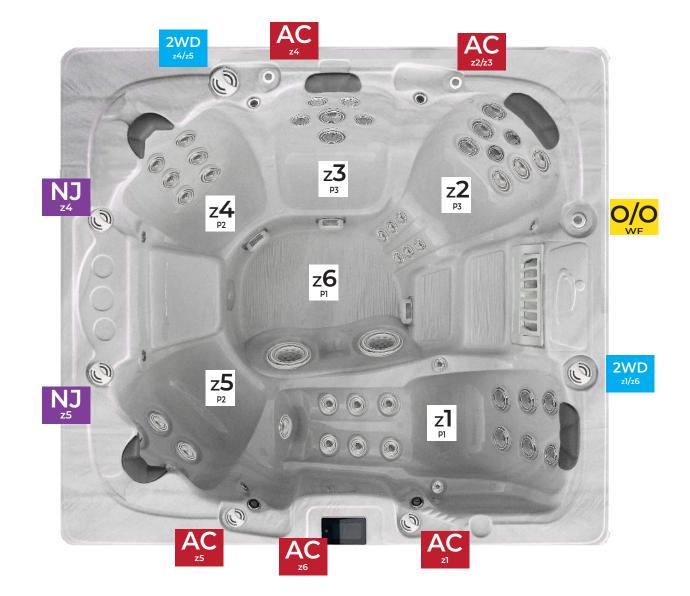

## SPA CONTROL ICONS

| AC  | AC Air Controls     |
|-----|---------------------|
| 2WD | 2WD2 Way Diverter   |
| NJ  | NJNeck Jets         |
| 0/0 | ON/OFFWater Feature |
| z#  | (S) Zone            |
| Pl  | (P1) Pump 1         |
| P2  | (P2) Pump 2         |
| P3  | (P3) Pump 3         |
|     |                     |

## **SPA CONTROLS ... PARADISE BAY III**

## **Operation Notes: PARADISE BAY III**

\*DO NOT TURN 2-WAY DIVERTER VALVES WHILE RELATED PUMP IS OPERATING.

NOTE: MOST JETS CAN BE OPENED OR CLOSED BY TURNING THEM.