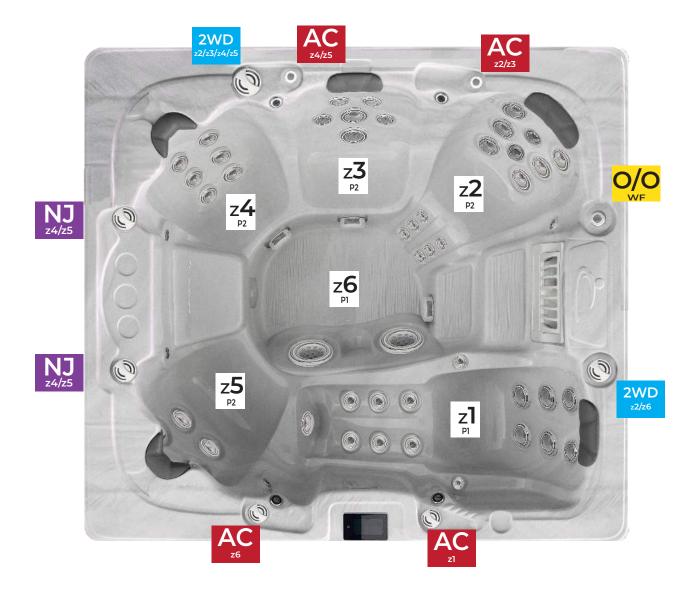

## **SPA CONTROL ICONS**

C AC ..... Air Controls

WD 2WD.....2 Way Diverter

NJ .....Neck Jets

O/O ON/OFF ......Water Feature

Z# (S) ..... Zone

P1 (P1) ..... Pump 1

P2 (P2) ..... Pump 2

## **SPA CONTROLS ... PARADISE BAY II**

## **Operation Notes: PARADISE BAY II**

\*DO NOT TURN 2-WAY DIVERTER VALVES WHILE RELATED PUMP IS OPERATING.

NOTE: MOST JETS CAN BE OPENED OR CLOSED BY TURNING THEM.